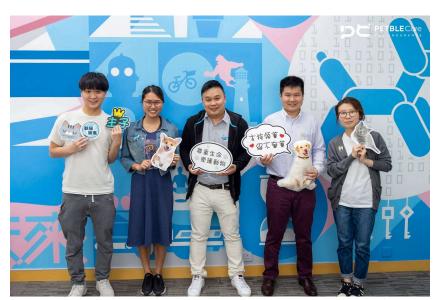

## Photo 1

Dr NG Man Cheuk, Alfred (second right), Chief Technology Officer of SUGA, and Mr NG Man Chun, Anthony (middle), CEO of WePet, enthusiastically support Aniform Day.